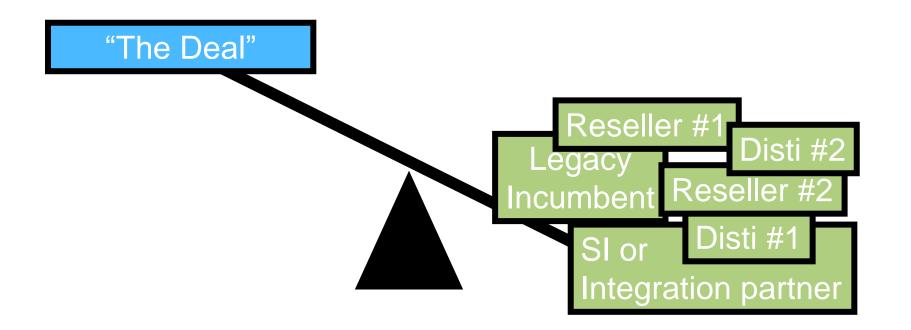

## WHAT I SAW AND WHAT I CAN SEE...

Multiple partners per deal

## WHAT I SAW AND WHAT I CAN SEE...

- Multiple partners per deal
- Customers still want to renew old technology
- Fail to plan, plan to fail.
- Engagement is OK, but it could be better
- It seems that you are open to re-engage
- We have well kept secrets...
- Technically capable partners are winning