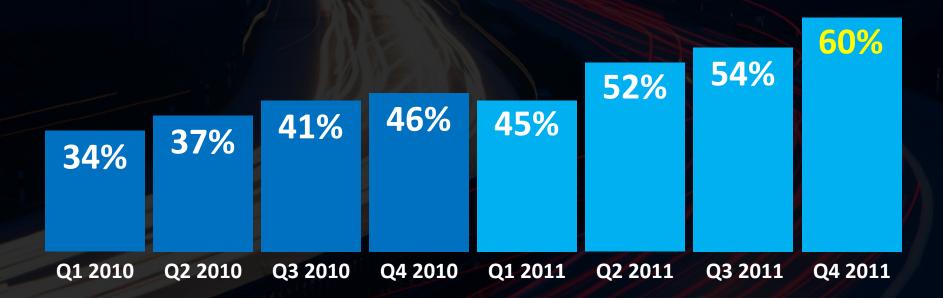

### **RESULTING IN:**

250% HYBRID CLOUD BILLINGS GROWTH

### **TRITON Billings As % Of Websense End User Total Billings**

© 2012 Websense, Inc. CONFIDENTIAL