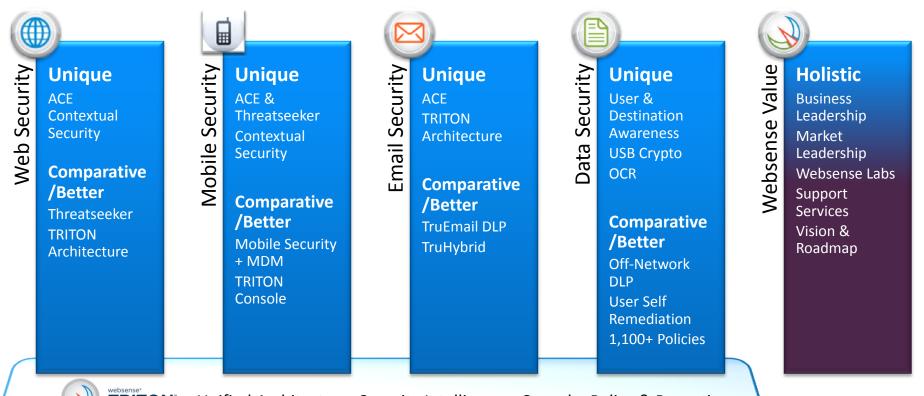

### websense

- . TRITON
- Threat Seeker
- ACE
- Websense:
- There is more to

- Technical capability
- Incumbency
- Find your peer
- High and early
- Customer Retention

- DLP
- /socialMobility risks
- Cloud/mobile
- Threat Reports
  PR research
- The Market

### websense

TRITON Unified Archite

Unified Architecture, Security Intelligence, Console, Policy & Reporting